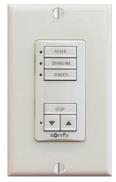

# Examples of Personalized DecoFlex WireFree™ RTS Switches

1 Channel Button DecoFlex WireFree™ RTS (WHITE)

2 Channel Button DecoFlex WireFree™ RTS (BLACK)

3 Channel Button DecoFlex WireFree™ RTS (IVORY)

4 Channel Button DecoFlex WireFree™ RTS (WHITE)