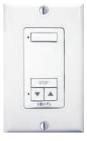

#### 1 Channel Button Versions

Part #1810898 (IVORY)

Part #1810897 (WHITE)

ACTUAL SIZE Part #1810899 (BLACK)

# Easy To Use!

Select the appropriate channel button(s) and the adjacent amber LED(s) with illuminate. Then simply press the command button (up, down, stop) to adjust your window covering(s) to the desired position.

Note: If a command button (up, down, stop) is pressed without a channel button(s) selected, the DecoFlex WireFree™ RTS will default to the channel button(s) previously selected.