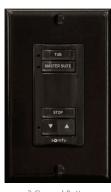

# Examples of Personalized DecoFlex WireFree™ RTS Switches

1 Channel Button DecoFlex WireFree™ RTS (WHITE)

2 Channel Button DecoFlex WireFree™ RTS (BLACK)

3 Channel Button DecoFlex WireFree™ RTS (IVORY)

4 Channel Button DecoFlex WireFree™ RTS (WHITE)