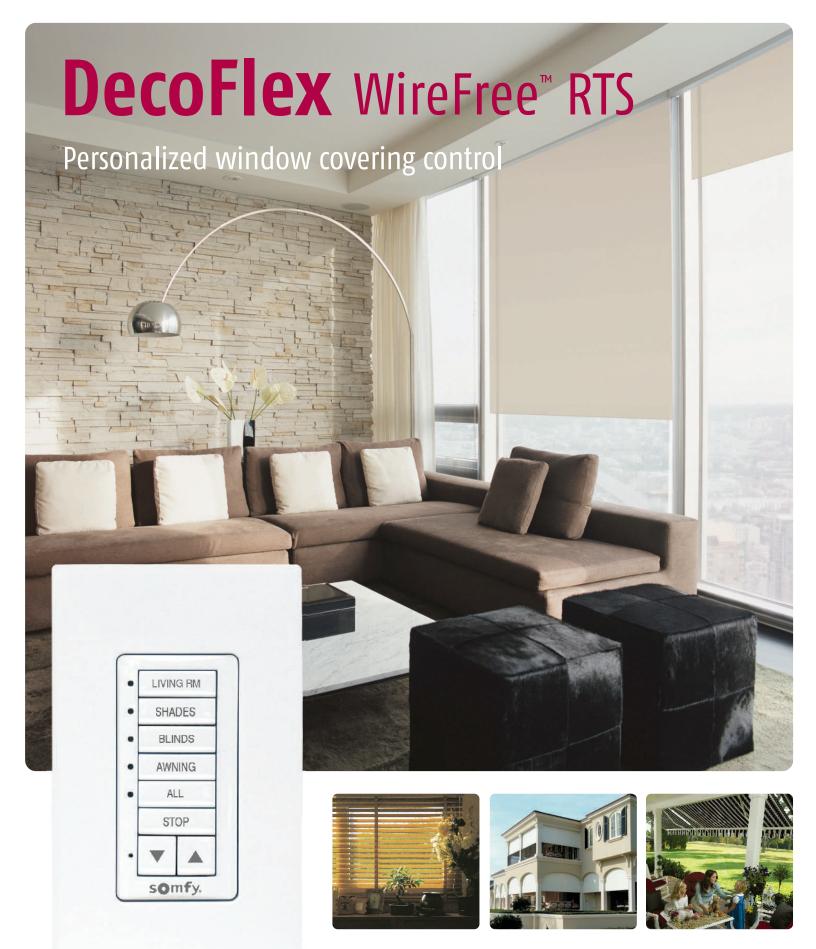

The DecoFlex WireFree™ RTS battery powered wall switch features Radio Technology Somfy® (RTS) and may be personalized for intuitive control of window coverings. It is available fully assembled in one and five channel button versions or may be easily converted to a two, three or four channel button switch. Choose from three colors – white, ivory or black – to match any dècor. The switch is designed to compliment the full range of Somfy RTS handheld transmitters, timers and interfaces. Whether the application calls for shades, blinds, draperies, rolling shutters, awnings or other window coverings, DecoFlex WireFree™ RTS is the solution for reliable control of window coverings powered by Somfy.

Included with each switch are a wall mounting bracket, blank channel button(s), temporary stick on channel button labels (available names on the opposite page), and wall plate. \*optional screw-less wall plates, as shown on cover, available through your local home improvement retailer.

# Easy To Use!

Select the appropriate channel button(s) and the adjacent amber LED(s) with illuminate. Then simply press the command button (up, down, stop) to adjust your window covering(s) to the desired position.

Note: If a command button (up, down, stop) is pressed without a channel button(s) selected, the DecoFlex WireFree™ RTS will default to the channel button(s) previously selected.

## Simple To Install!

(shown with standard printed channel buttons)

Installation is quick and simple, no wiring is required. Included with each switch is an extended life lithium battery eliminating the need for an electrician. The DecoFlex WireFree™ RTS may be installed independently or next to an existing light switch (as shown) using the included wall mounting bracket and the appropriate wall plate.