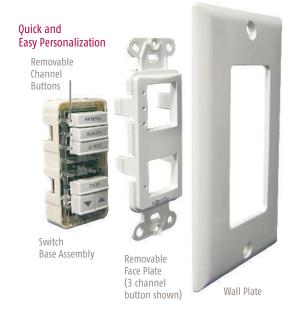

# Personalize the DecoFlex WireFree™RTS...

### Convert to a Two, Three or Four Channel Button Version

The DecoFlex WireFree™ RTS provides added flexibility. Single and five channel button versions are offered completely assembled. The switch may also be easily converted to a two, three or four channel button version by simply selecting the corresponding face plate with the DecoFlex WireFree™ RTS wall switch. Please reference the Somfy price list for ordering information.

And as future needs change, the DecoFlex WireFree™ RTS wall switch can change too.

#### Add Printed Channel Buttons

Printed channel buttons are available to replace blank channel buttons or those with temporary stick on labels. Each DecoFlex WireFree™ RTS channel button can control an individual window covering or group of window coverings. All channel and command buttons are available in three colors (white, ivory & black). Please reference the Somfy price list for ordering information.

Choose from the options below: