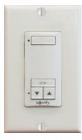

#### **5 Channel Button Versions**

ACTUAL SIZE Part #1810813 (WHITE)

Part #1810814 (IVORY)

Part #1810830 (BLACK)

# Easy To Use!

Select the appropriate channel button(s) and the adjacent amber LED(s) with illuminate. Then simply press the command button (up, down, stop) to adjust your window covering(s) to the desired position.

Note: If a command button (up, down, stop) is pressed without a channel button(s) selected, the DecoFlex WireFree™ RTS will default to the channel button(s) previously selected.