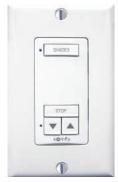

# Examples of Personalized DecoFlex WireFree™ RTS Switches

1 Channel Button DecoFlex WireFree™ RTS (WHITE)

2 Channel Button DecoFlex WireFree™ RTS (BLACK)

3 Channel Button DecoFlex WireFree™ RTS (IVORY)

4 Channel Button DecoFlex WireFree™ RTS (WHITE)