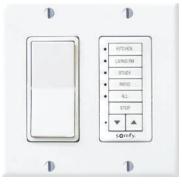

## Simple To Install!

(shown with standard printed channel buttons)

Installation is quick and simple, no wiring is required. Included with each switch is an extended life lithium battery eliminating the need for an electrician. The DecoFlex WireFree™ RTS may be installed independently or next to an existing light switch (as shown) using the included wall mounting bracket and the appropriate wall plate.

#### **Channel Buttons**

**KITCHEN BATHROOM FOYER OFFICE** SHADE SHADE 1 SHADE 2 **BEDROOM** DINING RM SUN ROOM LIVING RM SHADES SHADE 4 SHADE 3 **GREAT RM BALCONY PATIO** DECK **BLIND BLIND 1 BLIND 2** BLIND 4 **AWNING BLACKOUT** SHEER **SKYLIGHT BLINDS BLIND 3** WOVEN **DRAPERY GUEST RM** SHUTTER 1 SHUTTER 2 ALL **SHUTTER HEATER** LOBBY **THEATER ROMAN SHUTTERS SHUTTER 3** SHUTTER 4 STUDY LANAI DEN **LIGHTS SCREEN** SCREEN 1 SCREEN 2 MORNING **MASTER NIGHT NURSERY** CONF. RM **SCREEN 3 SCREEN 4** 

#### Command Buttons:

Note: The Open and Close buttons are for use with interior window covering, exterior solar screens/shade, and rolling shutter applications. They are not for use with awning applications.