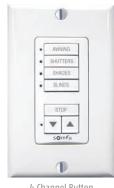

#### **5 Channel Button Versions**

ACTUAL SIZE Part #1810813 (WHITE)

Part #1810814 (IVORY)

Part #1810830 (BLACK)

5 Channel Button DecoFlex WireFree™ RTS (BLACK)