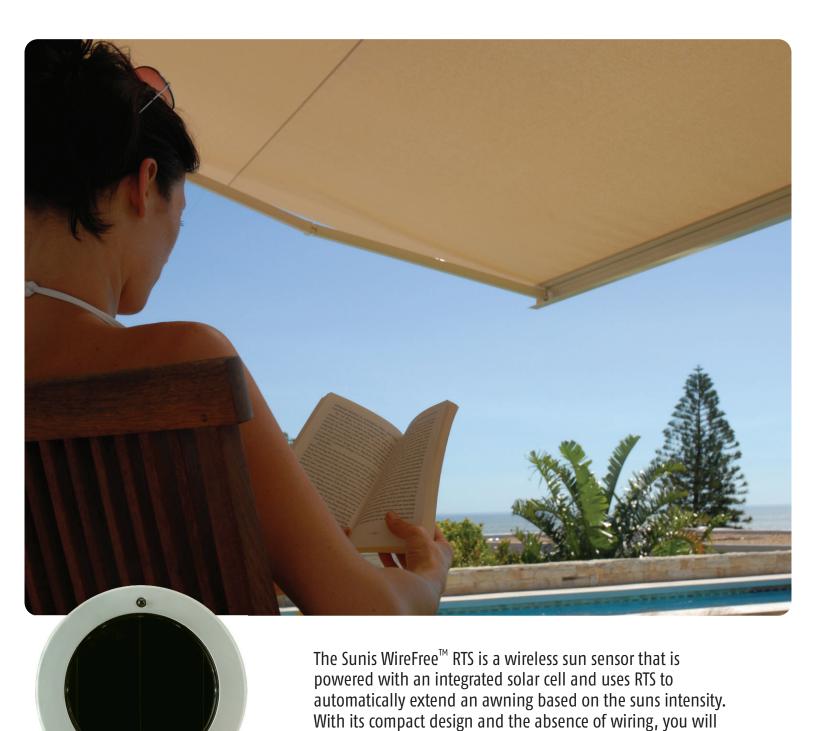

# The Sunis WireFree™ RTS Sensor... Using the Sun to Control Itself.

benefit from quick installations and easy programming.

## **PRODUCT HIGHLIGHTS**

- Solar powered so consumers can achieve energy savings automatically.
- Compact design allows for quick installation.
- Compatible with Somfy's RTS motors, Eolis 3D WireFree™ RTS wind sensor and the Telis RTS Soliris transmitters.
- Achieve maximum protection and comfort from the sun and wind when used together with an Eolis 3D WireFree™ RTS sensor.