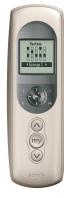

# The Sunis WireFree™ RTS Sensor... Using the Sun to Control Itself.



benefit from quick installations and easy programming.



# Sunis WireFree™ RTS Sensor

## **PRODUCT HIGHLIGHTS**

- Solar powered so consumers can achieve energy savings automatically.
- Compact design allows for quick installation.
- Compatible with Somfy's RTS motors, Eolis 3D WireFree™ RTS wind sensor and the Telis RTS Soliris transmitters.
- Achieve maximum protection and comfort from the sun and wind when used together with an Eolis 3D WireFree™ RTS sensor.

### **COMPATIBLE WITH:**

#### Telis Soliris RTS Transmitters



1810635



1810647





1810648

#### Total Home Control Telis Composio



1810698



1810699

#### **Telis Impresario Chronis**



1810701



1810700

**Eolis 3D WireFree**<sup>™</sup>



9014400 (White) 9013809 (Off White) 9013847 (Black)