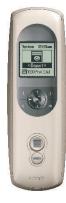

# The Sunis WireFree™ RTS Sensor... Using the Sun to Control Itself.



benefit from quick installations and easy programming.



# Sunis WireFree™ RTS Sensor

## **PRODUCT HIGHLIGHTS**

- Solar powered so consumers can achieve energy savings automatically.
- Compact design allows for quick installation.
- Compatible with Somfy's RTS motors, Eolis 3D WireFree™ RTS wind sensor and the Telis RTS Soliris transmitters.
- Achieve maximum protection and comfort from the sun and wind when used together with an Eolis 3D WireFree™ RTS sensor.

### **COMPATIBLE WITH:**

#### Telis Soliris RTS Transmitters



1810635



1810647





1810648

#### Total Home Control Telis Composio



1810698



1810699

#### **Telis Impresario Chronis**



1810701



1810700

**Eolis 3D WireFree**<sup>™</sup>



9014400 (White) 9013809 (Off White) 9013847 (Black)