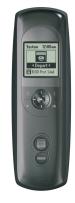

#### **Telis Impresario Chronis**

1810701

1810700

**Eolis 3D WireFree**<sup>™</sup>

9014400 (White) 9013809 (Off White) 9013847 (Black)