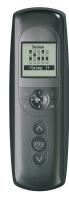

#### **Telis Impresario Chronis**

1810701

1810700

**Eolis 3D WireFree**<sup>™</sup>

9014400 (White) 9013809 (Off White) 9013847 (Black)