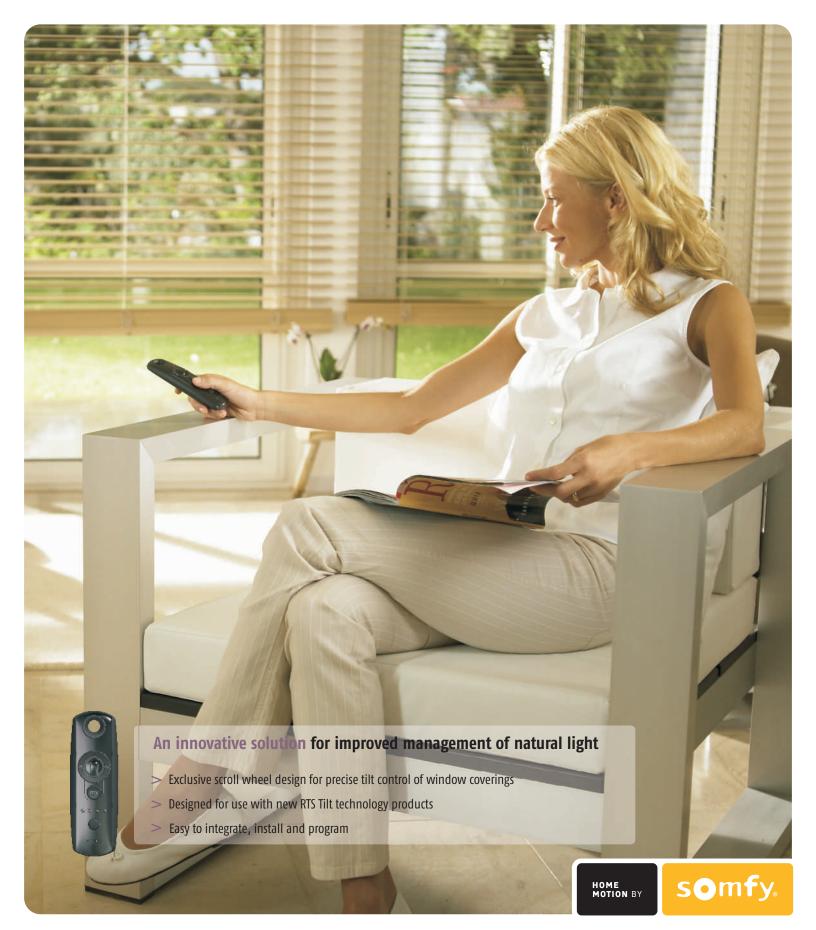

## Telis Modulis RTS

The industry's first dimmer for natural light

## Natural light now has its dimmer...

Now it's possible to precisely control natural light and maximize the performance of window coverings in the home.

Control individual or groups of window coverings with a single remote.

A central scroll wheel to incrementally tilt the orientation of horizontal blind slats and sheer horizontal louvers.

The scroll wheel is

Up/Down buttons

Scroll wheel for incremental tilt control

"my" button for a favorite blind position