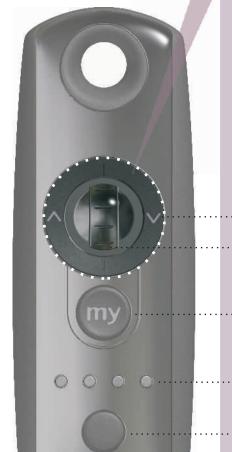

A central scroll wheel to incrementally tilt the orientation of horizontal blind slats and sheer horizontal louvers.

The scroll wheel is

Up/Down buttons

Scroll wheel for incremental tilt control

"my" button for a favorite blind position

LED identifies active channel

· · · Channel selector