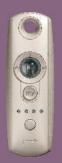

A central scroll wheel to incrementally tilt the orientation of horizontal blind slats and sheer horizontal louvers.

The scroll wheel is

Up/Down buttons

Scroll wheel for incremental tilt control

"my" button for a favorite blind position

LED identifies active channel

· · · Channel selector

## More ideas in terms of design: A choice of two finishes

Silver finish A natural blend with any lifestyle

**Lounge finish** Adds real sophistication to top line decor