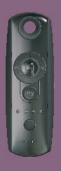

A central scroll wheel to incrementally tilt the orientation of horizontal blind slats and sheer horizontal louvers.

The scroll wheel is

Up/Down buttons

Scroll wheel for incremental tilt control

"my" button for a favorite blind position

LED identifies active channel

· · · Channel selector

## More ideas in terms of design: A choice of two finishes

Silver finish A natural blend with any lifestyle

**Lounge finish** Adds real sophistication to top line decor